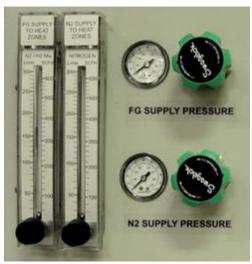

## **LA-306 Popular Options**

BELT LEVEL

BOTTON POWER SALET

**Control Console showing three options:** 

EXIT IR

**Controls for Optional Supply Gas Mixing System** 