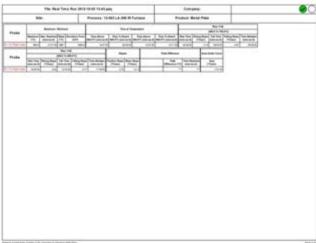

LA-306 High Temp profile @ 850C, belt speed 50 mm/min

LA-306 High Temp profile @ 850C, page 2