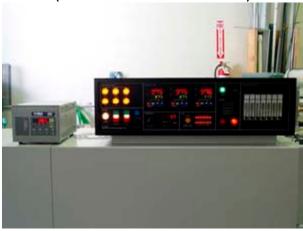

## **LA-306 Popular Options**

BELT LEVEL

BOTTON POWER SALET

**Control Console showing three options:** 

EXIT IR

**Controls for Optional Supply Gas Mixing System** 