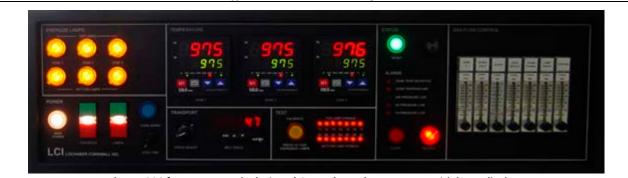

## **LA-306 Equipment Details**

**Typical LA-306 Furnace Arrangement** 

The LA-306 features a newly designed Control Panel, easy to use with large displays