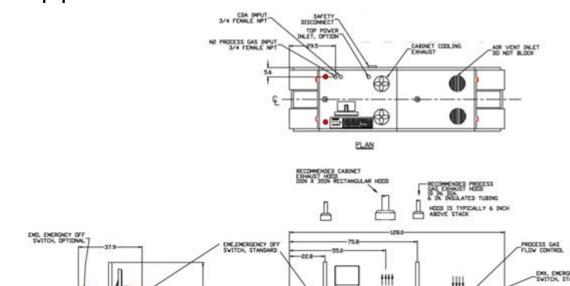

## **LA-306 Equipment Details**

**Typical LA-306 Furnace Arrangement** 

The LA-306 features a newly designed Control Panel, easy to use with large displays