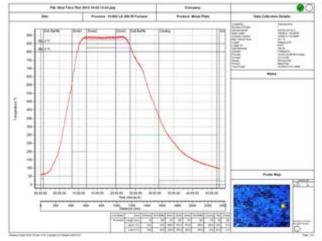

LA-306 High Temp profile @ 850C, belt speed 50 mm/min

LA-306 High Temp profile @ 850C, page 2