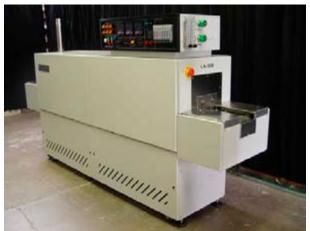

## LA-306 Compact High Temperature Production and Lab Furnace

Three zone 1000C IR Furnace with 150 mm W belt and 50 mm H throat (furnace internal height) manufactured Chow Sang Sang Jewellery (Hong Kong) for 600-950C annealing of platinum, gold and silver and alloys in a nitrogen and/or forming gas environment. Total heating length is 760 mm, cooling is 1140 mm. Supply gas mixing option allows fast switching between premixed Forming Gas (N2/H2 mix) and pure Nitrogen atmosphere. Pictures taken at our facility in Orange, California. Shipped 9Oct2012.

LA-306 Compact Annealing Furnace (3075 mm L x 500 mm W x 1615 mm H)

LA-306 Entrance (150 mm belt)

LA-306 with Supply Gas Mixing Option – Exit View

LA-306 Low O2 Trials @ 975C, belt speed 50 mm/min

LA-306 pickup for American Export