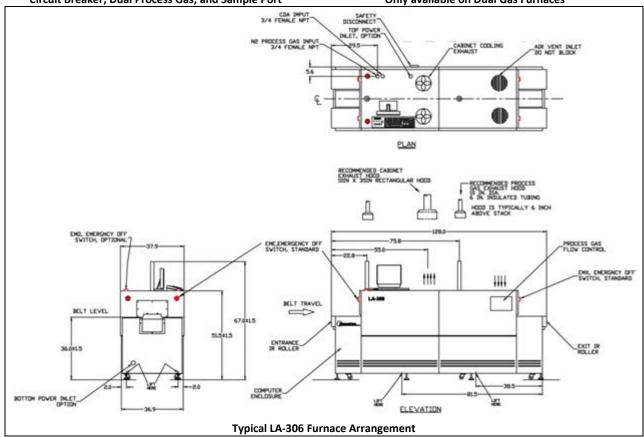

## **LA-306 Equipment Details**

**Typical LA-306 Furnace Arrangement** 

The LA-306 features a newly designed Control Panel, easy to use with large displays