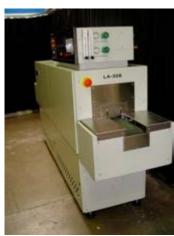

LA-306 Compact Annealing Furnace (3075 mm L x 500 mm W x 1615 mm H)

LA-306 Entrance (150 mm belt)

LA-306 with Supply Gas Mixing Option – Exit View

LA-306 Low O2 Trials @ 975C, belt speed 50 mm/min

LA-306 pickup for American Export