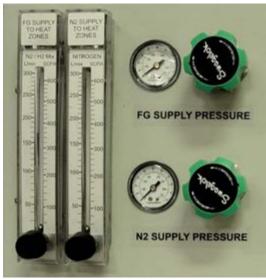

## **LA-306** Popular Options

Control Console showing three options: Circuit Breaker; Dual Process Gas; and Sample Port

Controls for Optional Supply Gas Mixing System Only available on Dual Gas Furnaces