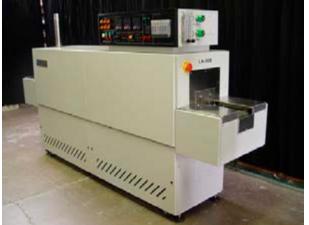

## LA-306 Compact Annealing Furnace

Three zone 1000C IR Forming Gas Annealing Furnace with 150 mm W belt and 50 mm H throat (furnace internal height) manufactured Chow Sang Sang Jewellery (Hong Kong) for annealing platinum, gold and silver alloys in a nitrogen and/or forming gas environment. Total heating length is 760 mm, cooling is 1140 mm. Supply gas mixing option allows fast switching between premixed Forming Gas (N2/H2 mix) and pure Nitrogen atmosphere. Pictures taken at our facility in Orange, California. Shipped 9Oct2012.

LA-306 Compact Annealing Furnace (3075 mm L x 500 mm W x 1615 mm H)

LA-306 Low O2 Trials @ 975C, belt speed 50 mm/min

LA-306 High Temp profile @ 850C, belt speed 50 mm/min

LA-306 Entrance (150 mm belt)

LA-306 with Supply Gas Mixing Option – Exit View