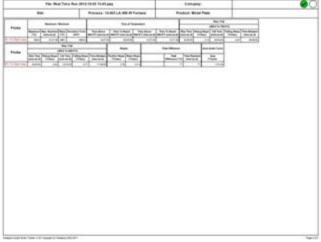

LA-306 Compact Annealing Furnace (3075 mm L x 500 mm W x 1615 mm H)

LA-306 Low O2 Trials @ 975C, belt speed 50 mm/min

LA-306 High Temp profile @ 850C, belt speed 50 mm/min

LA-306 Entrance (150 mm belt)

LA-306 with Supply Gas Mixing Option – Exit View

LA-306 pickup for American Export

LA-306 High Temp profile @ 850C, page 2