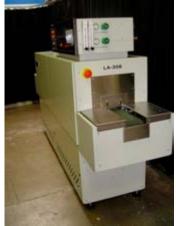

## LA-306 Compact Annealing Furnace

Three zone 1000C IR Forming Gas Annealing Furnace with 150 mm W belt and 50 mm H throat (furnace internal height) manufactured Chow Sang Sang Jewellery (Hong Kong) for annealing platinum, gold and silver alloys in a nitrogen and/or forming gas environment. Total heating length is 760 mm, cooling is 1140 mm. Supply gas mixing option allows fast switching between premixed Forming Gas (N2/H2 mix) and pure Nitrogen atmosphere. Pictures taken at our facility in Orange, California. Shipped 9Oct2012.

LA-306 Compact Annealing Furnace (3075 mm L x 500 mm W x 1615 mm H)

LA-306 Low O2 Trials @ 975C, belt speed 50 mm/min

LA-306 High Temp profile @ 850C, belt speed 50 mm/min

LA-306 Entrance (150 mm belt)

LA-306 with Supply Gas Mixing Option – Exit View