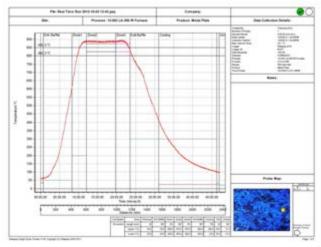

LA-306 Compact Annealing Furnace (3075 mm L x 500 mm W x 1615 mm H)

LA-306 Low O2 Trials @ 975C, belt speed 50 mm/min

LA-306 High Temp profile @ 850C, belt speed 50 mm/min

LA-306 Entrance (150 mm belt)

LA-306 with Supply Gas Mixing Option – Exit View

LA-306 pickup for American Export

LA-306 High Temp profile @ 850C, page 2