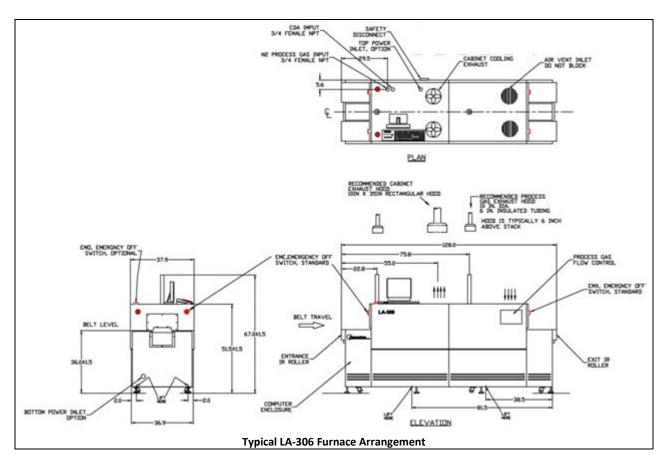

mm H throat (furnace internal height) manufactured Chow Sang Sang Jewellery (Hong Kong) for annealing platinum, gold and silver alloys in a nitrogen and/or forming gas environment. Total heating length is 760 mm, cooling is 1140 mm. Supply gas mixing option allows fast switching between premixed Forming Gas (N2/H2 mix) and pure Nitrogen atmosphere. Pictures taken at our facility in Orange, California. Shipped 9Oct2012.



LA-306 Compact Annealing Furnace (3075 mm L x 500 mm W x 1615 mm H)



LA-306 Low O2 Trials @ 975C, belt speed 50 mm/min



LA-306 High Temp profile @ 850C, belt speed 50 mm/min



LA-306 Entrance (150 mm belt)



LA-306 with Supply Gas Mixing Option – Exit View



LA-306 pickup for American Export



LA-306 High Temp profile @ 850C, page 2

## LA-306 Equipment Details



## **LA-306** Popular Options



Control Console showing three options: Circuit Breaker; Dual Process Gas; and Sample Port



Controls for Optional Supply Gas Mixing System Only available on Dual Gas Furnaces