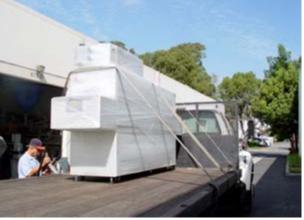

LA-306 Compact Annealing Furnace

Three zone 1000C IR Forming Gas Annealing Furnace with 150 mm W belt and 50 mm H throat (furnace internal height) manufactured Chow Sang Sang Jewellery (Hong Kong) for annealing platinum, gold and silver alloys in a nitrogen and/or forming gas environment. Total heating length is 760 mm, cooling is 1140 mm. Supply gas mixing option allows fast switching between premixed Forming Gas (N2/H2 mix) and pure Nitrogen atmosphere. Pictures taken at our facility in Orange, California. Shipped 9Oct2012.



LA-306 Compact Annealing Furnace (3075 mm L x 500 mm W x 1615 mm H)



LA-306 Low O2 Trials @ 975C, belt speed 50 mm/min



LA-306 High Temp profile @ 850C, belt speed 50 mm/min



LA-306 Entrance (150 mm belt)



LA-306 with Supply Gas Mixing Option – Exit View



LA-306 pickup for American Export



LA-306 High Temp profile @ 850C, page 2

## LA-306 Equipment Details



## **LA-306** Popular Options



Control Console showing three options: Circuit Breaker; Dual Process Gas; and Sample Port



Controls for Optional Supply Gas Mixing System Only available on Dual Gas Furnaces