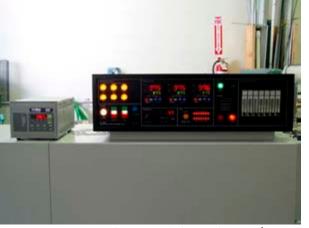

## **LA-306** Popular Options

Control Console showing three options: Circuit Breaker; Dual Process Gas; and Sample Port

Controls for Optional Supply Gas Mixing System Only available on Dual Gas Furnaces